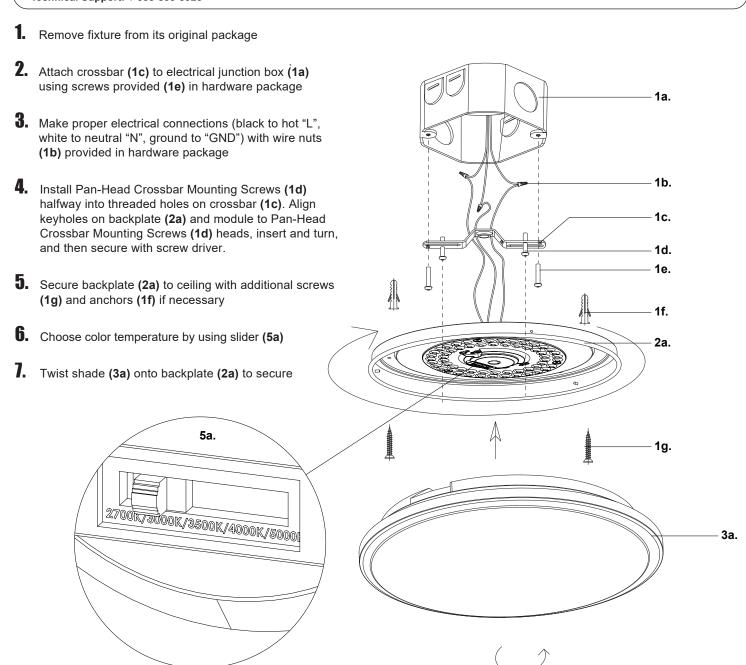

## START FROM HERE

- Make sure **POWER** is **COMPLETELY OFF** at the fuse box
- Have your fixture installed by a qualified licensed electrician
- Prepare everything in a clear area
- Wear gloves at all times during this installation
- · Read instructions carefully before you start assembly
- Keep this installation sheet for future reference

**Technical Support**: 1-855-855-8926

## Please Note:

- This Kuzco LED fixture comes with pre-wired LED module(s)
- Unless instructed, Do Not touch any part of the LED module(s) as any unnecessary contact with the module could cause permanent damage
- For dimming, an ELV (Electronic Low Voltage) type of dimmer is required
- 120V input